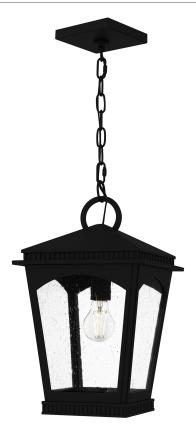

#### HUK1510EK

Huck 1-Light Earth Black Mini Pendant Earth Black

# DIMENSIONS

| Dimensions: 10.00" W x 17.50" H x 10.00" D |
|--------------------------------------------|
| Overall Height: 118"                       |
| Canopy Dimensions: 5.00"W x 0.75"D         |
| Chain/Downrod Length: 8'                   |
| Weight: 13.60 lbs                          |

### DETAILS

Material: COASTAL ARMOUR ALUMINUM Glass/Shade Description: Clear Seedy Glass